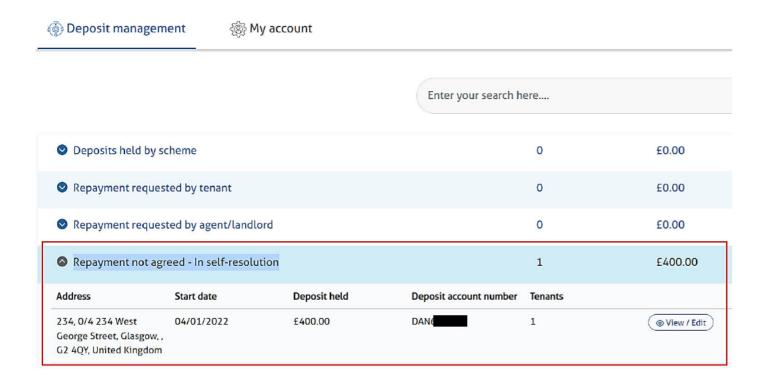

## **Offers During Dispute Resolution**

Select the relevant deposit account from the section 'Repayment no agreed – in self-resolution.

Choose the option 'Continue Repayment Journey' from the deposit summary.