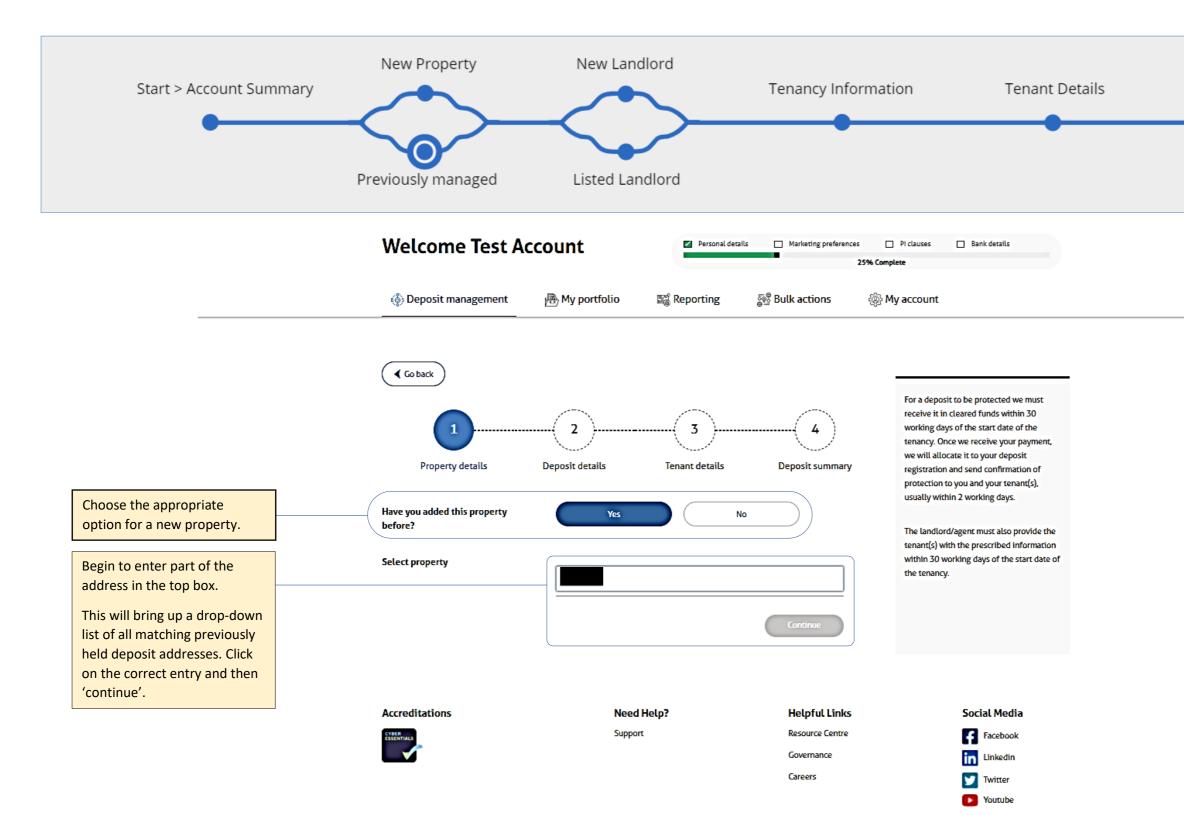

## HOW TO REGISTER A DEPOSIT (LETTING AGENTS)

SYSTEM GUIDANCE



How it works

Joining the largest deposit scheme in Scotland couldn't be easier. Follow the steps below, and we're just a click or a call away if you need any assistance.





Forgot password?

Remember me

Submit

Sign up















Listed Landlord









|                                                                         | Welcome Test A                                   | Welcome Test Account                                  |                                           |                                                                                                                                       | Personal details Marketing preferences PI clauses Bank details                                                                                                                                       |                                                                   |                                  | Add a new landlord   |                                                    | ×