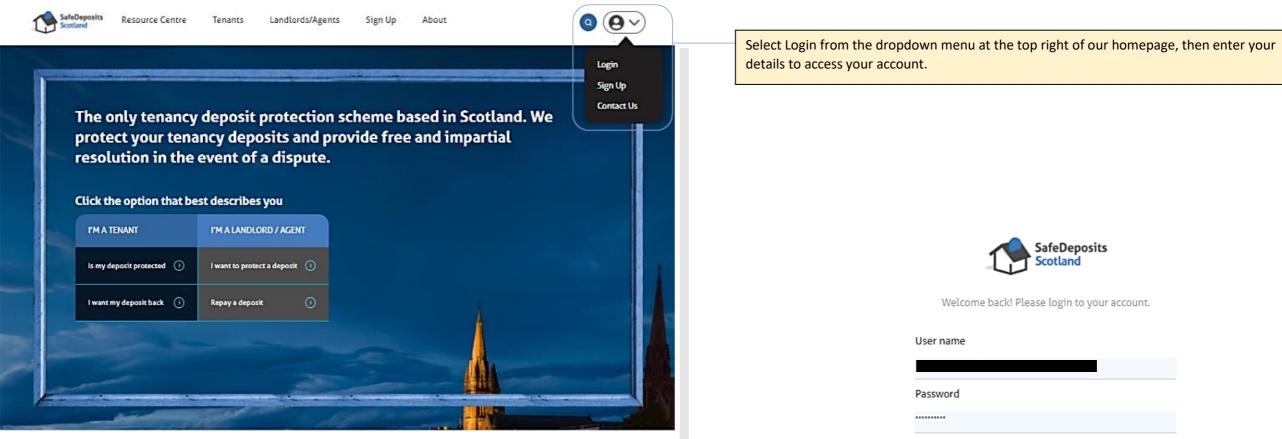

Forgot password?

Remember me

Submit

Sign up

Listed Landlord

|                                                                         | Welcome Test A                                   | Welcome Test Account                                  |                                           |                                                                                                                                       | Personal details Marketing preferences PI clauses Bank details                                                                                                                                       |                                                                   |                                  | Add a new landlord   |                                                    | ×                                                                                                              |
|-------------------------------------------------------------------------|--------------------------------------------------|-------------------------------------------------------|-------------------------------------------|---------------------------------------------------------------------------------------------------------------------------------------|------------------------------------------------------------------------------------------------------------------------------------------------------------------------------------------------------|-------------------------------------------------------------------|----------------------------------|----------------------|----------------------------------------------------|----------------------------------------------------------------------------------------------------------------|
|                                                                         | Deposit management                               | 풤 My portfolio                                        | 式 Reporting                               | ම් Bulk actions                                                                                                                       | 🛞 My account                                                                                                                                                                                         | e Test A                                                          | Is the landlord a company?       |                      |                                                    | as 🗆 Bar                                                                                                       |
|                                                                         | Go back                                          |                                                       |                                           |                                                                                                                                       | For a deposit to be protected we mus                                                                                                                                                                 |                                                                   | Please select<br>First name      | Surname              | ~                                                  |                                                                                                                |
|                                                                         | 1                                                | Ú                                                     | (3)                                       | (4)                                                                                                                                   | ror a beposit to be protected we must<br>receive it in cleared funds within 30<br>working days of the start date of the<br>tenancy. Once we receive your paym<br>we will allocate it to your deposit |                                                                   | Enter first name                 | Enter surname        |                                                    | deposit to be prot<br>ve it in cleared fun<br>ng days of the sta<br>cy. Once we recei<br>ill allocate it to yo |
|                                                                         | Property details<br>Have you added this property | Deposit details                                       | Tenant details                            | Deposit summary                                                                                                                       | protection to you and your tenant(s),                                                                                                                                                                |                                                                   | Enteremail                       |                      |                                                    | ration and send of<br>ction to you and y<br>ly within 2 workin<br>andlord/agent mus                            |
|                                                                         | before?<br>Property address                      | Address<br>G2 4QY                                     |                                           | The landlord/agent must also provide<br>tenant(s) with the prescribed inform<br>within 30 working days of the start d<br>the tenancy. | at                                                                                                                                                                                                   | Enter telephone number Landlord registration status Please Select |                                  | ~                    | t(s) with the press<br>n 30 working days<br>mancy. |                                                                                                                |
|                                                                         |                                                  |                                                       |                                           | aarch                                                                                                                                 |                                                                                                                                                                                                      |                                                                   | Contact address                  |                      |                                                    |                                                                                                                |
|                                                                         |                                                  | 3/1, 250 West George<br>3/1 250 West Georg<br>Glasgow | street Glasgow, G2 4QY<br>ge Street Enter | manually                                                                                                                              |                                                                                                                                                                                                      |                                                                   | Address Please enter your postco | ode and press search |                                                    |                                                                                                                |
| Choosing 'Add a landlord' at<br>the next section of the page            |                                                  | G2 4QY<br>United Kingdom                              |                                           |                                                                                                                                       |                                                                                                                                                                                                      | _                                                                 |                                  | Enter manually       | Cancel Save                                        |                                                                                                                |
| will bring up the registration<br>box.<br>You will then have the option | Landlord                                         | Add primary landlord                                  | a                                         |                                                                                                                                       |                                                                                                                                                                                                      |                                                                   |                                  | New                  | Tenancy                                            |                                                                                                                |
| of adding additional landlords                                          | Additional landlord                              | Add a landlord  Add additional landlo                 | ord?                                      |                                                                                                                                       |                                                                                                                                                                                                      |                                                                   |                                  | Property             | Informa                                            | tion                                                                                                           |
|                                                                         |                                                  | Yes                                                   | No                                        |                                                                                                                                       |                                                                                                                                                                                                      |                                                                   |                                  | Managed              |                                                    |                                                                                                                |
|                                                                         |                                                  | Back Co                                               | ontinue                                   |                                                                                                                                       |                                                                                                                                                                                                      |                                                                   |                                  |                      |                                                    |                                                                                                                |