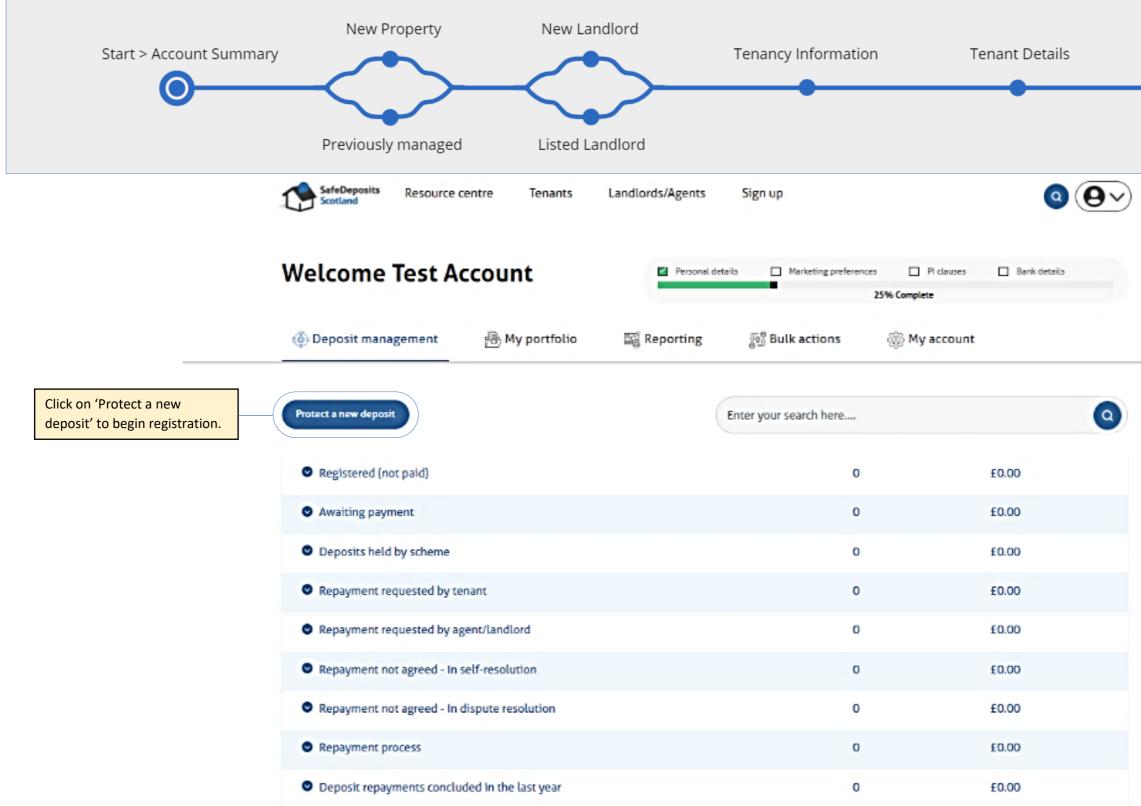

## HOW TO REGISTER A DEPOSIT (LETTING AGENTS)

SYSTEM GUIDANCE

How it works

Joining the largest deposit scheme in Scotland couldn't be easier. Follow the steps below, and we're just a click or a call away if you need any assistance.