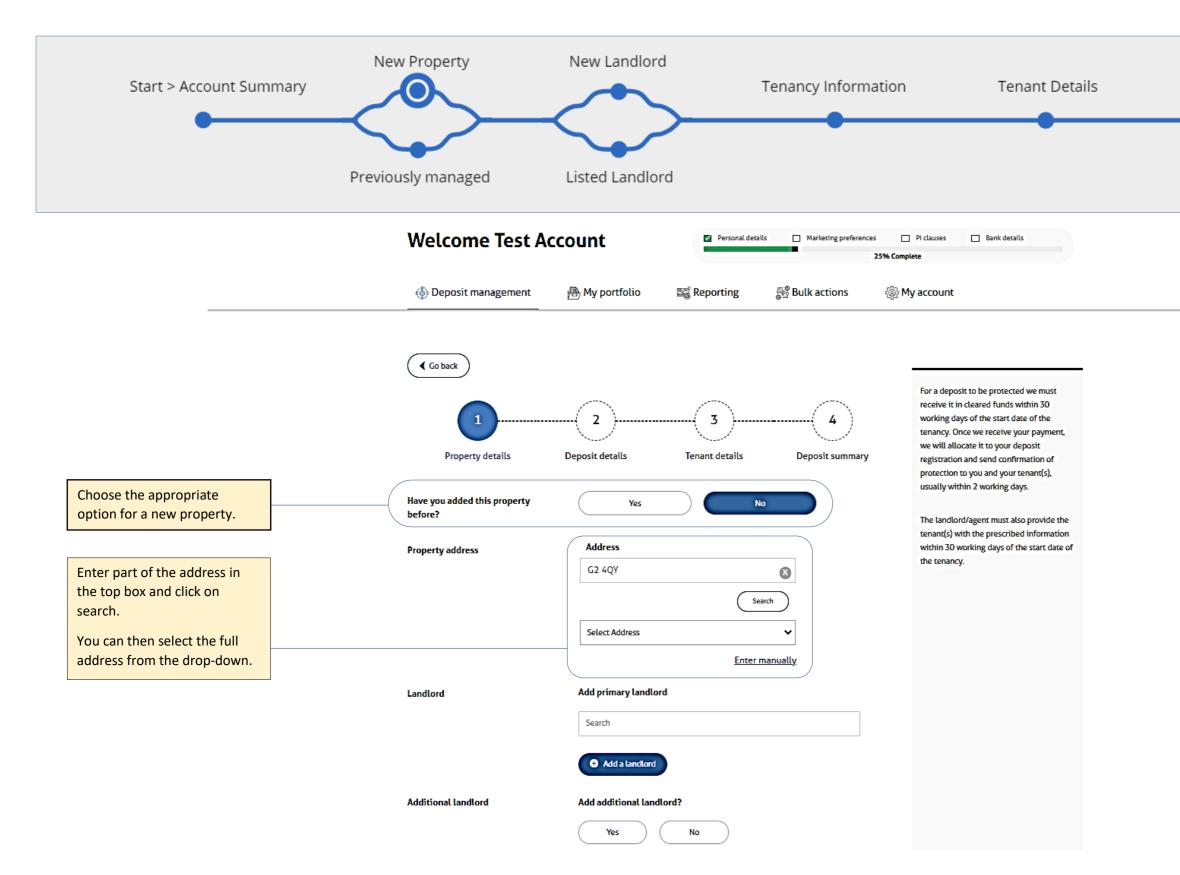

## HOW TO REGISTER A DEPOSIT (LETTING AGENTS)

SYSTEM GUIDANCE



How it works

Joining the largest deposit scheme in Scotland couldn't be easier. Follow the steps below, and we're just a click or a call away if you need any assistance.





Forgot password?

Remember me

Submit

Sign up















Listed Landlord









|                                                                         | Welcome Test A                                   | Welcome Test Account                                  |                                           |                                                                                                                                       | Personal details Marketing preferences PI clauses Bank details                                                                                                                                       |                                                                   |                                  | Add a new landlord   |                                                    | ×