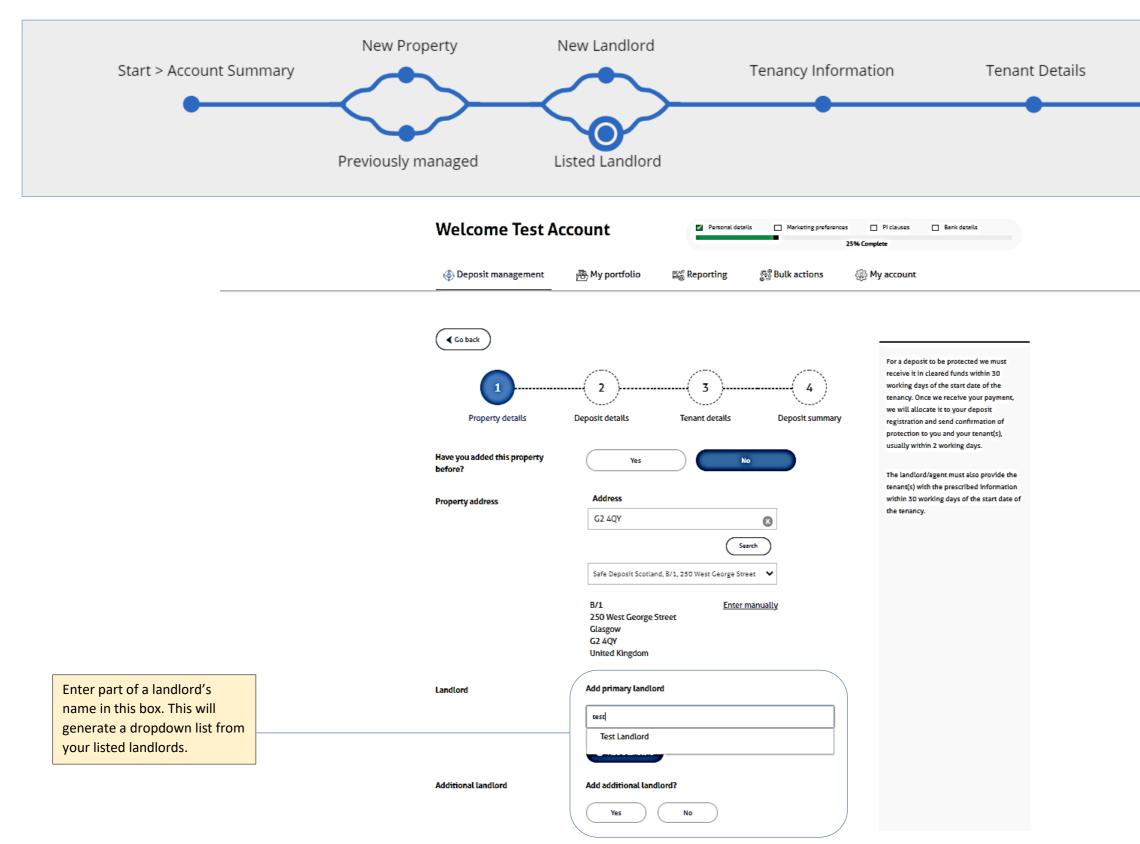

Forgot password?

Remember me

Submit

Sign up

Listed Landlord

|                                                                         | Welcome Test A                                   | Welcome Test Account                                  |                                           |                                                                                                                                       | Personal details Marketing preferences PI clauses Bank details                                                                                                                                       |                                                                   |                                  | Add a new landlord   |                                                    | ×                                                                                                              |
|-------------------------------------------------------------------------|--------------------------------------------------|-------------------------------------------------------|-------------------------------------------|---------------------------------------------------------------------------------------------------------------------------------------|------------------------------------------------------------------------------------------------------------------------------------------------------------------------------------------------------|-------------------------------------------------------------------|----------------------------------|----------------------|----------------------------------------------------|----------------------------------------------------------------------------------------------------------------|
|                                                                         | Deposit management                               | 풤 My portfolio                                        | 式 Reporting                               | ම් Bulk actions                                                                                                                       | 🛞 My account                                                                                                                                                                                         | e Test A                                                          | Is the landlord a company?       |                      |                                                    | as 🗆 Bar                                                                                                       |
|                                                                         | Go back                                          |                                                       |                                           |                                                                                                                                       | For a deposit to be protected we mus                                                                                                                                                                 |                                                                   | Please select<br>First name      | Surname              | ~                                                  |                                                                                                                |
|                                                                         | 1                                                | Ú                                                     | (3)                                       | (4)                                                                                                                                   | ror a beposit to be protected we must<br>receive it in cleared funds within 30<br>working days of the start date of the<br>tenancy. Once we receive your paym<br>we will allocate it to your deposit |                                                                   | Enter first name                 | Enter surname        |                                                    | deposit to be prot<br>ve it in cleared fun<br>ng days of the sta<br>cy. Once we recei<br>ill allocate it to yo |
|                                                                         | Property details<br>Have you added this property | Deposit details                                       | Tenant details                            | Deposit summary                                                                                                                       | protection to you and your tenant(s),                                                                                                                                                                |                                                                   | Enteremail                       |                      |                                                    | ration and send of<br>ction to you and y<br>ly within 2 workin<br>andlord/agent mus                            |
|                                                                         | before?<br>Property address                      | Address<br>G2 4QY                                     |                                           | The landlord/agent must also provide<br>tenant(s) with the prescribed inform<br>within 30 working days of the start d<br>the tenancy. | at                                                                                                                                                                                                   | Enter telephone number Landlord registration status Please Select |                                  | ~                    | t(s) with the press<br>n 30 working days<br>mancy. |                                                                                                                |
|                                                                         |                                                  |                                                       |                                           | aarch                                                                                                                                 |                                                                                                                                                                                                      |                                                                   | Contact address                  |                      |                                                    |                                                                                                                |
|                                                                         |                                                  | 3/1, 250 West George<br>3/1 250 West Georg<br>Glasgow | street Glasgow, G2 4QY<br>ge Street Enter | manually                                                                                                                              |                                                                                                                                                                                                      |                                                                   | Address Please enter your postco | ode and press search |                                                    |                                                                                                                |
| Choosing 'Add a landlord' at<br>the next section of the page            |                                                  | G2 4QY<br>United Kingdom                              |                                           |                                                                                                                                       |                                                                                                                                                                                                      | _                                                                 |                                  | Enter manually       | Cancel Save                                        |                                                                                                                |
| will bring up the registration<br>box.<br>You will then have the option | Landlord                                         | Add primary landlord                                  | a                                         |                                                                                                                                       |                                                                                                                                                                                                      |                                                                   |                                  | New                  | Tenancy                                            |                                                                                                                |
| of adding additional landlords                                          | Additional landlord                              | Add a landlord  Add additional landlo                 | ord?                                      |                                                                                                                                       |                                                                                                                                                                                                      |                                                                   |                                  | Property             | Informa                                            | tion                                                                                                           |
|                                                                         |                                                  | Yes                                                   | No                                        |                                                                                                                                       |                                                                                                                                                                                                      |                                                                   |                                  | Managed              |                                                    |                                                                                                                |
|                                                                         |                                                  | Back Co                                               | ontinue                                   |                                                                                                                                       |                                                                                                                                                                                                      |                                                                   |                                  |                      |                                                    |                                                                                                                |