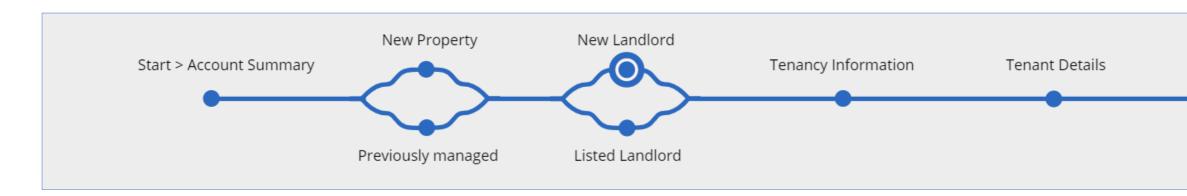

## HOW TO REGISTER A DEPOSIT (LETTING AGENTS)

SYSTEM GUIDANCE



How it works

Joining the largest deposit scheme in Scotland couldn't be easier. Follow the steps below, and we're just a click or a call away if you need any assistance.





Forgot password?

Remember me

Submit

Sign up















Listed Landlord









|                                                                         | Welcome Test A                                   | Welcome Test Account                                  |                                           |                                                                                                                                       | Personal details Marketing preferences PI clauses Bank details                                                                                                                                       |                                                                   |                                  | Add a new landlord   |                                                    | ×