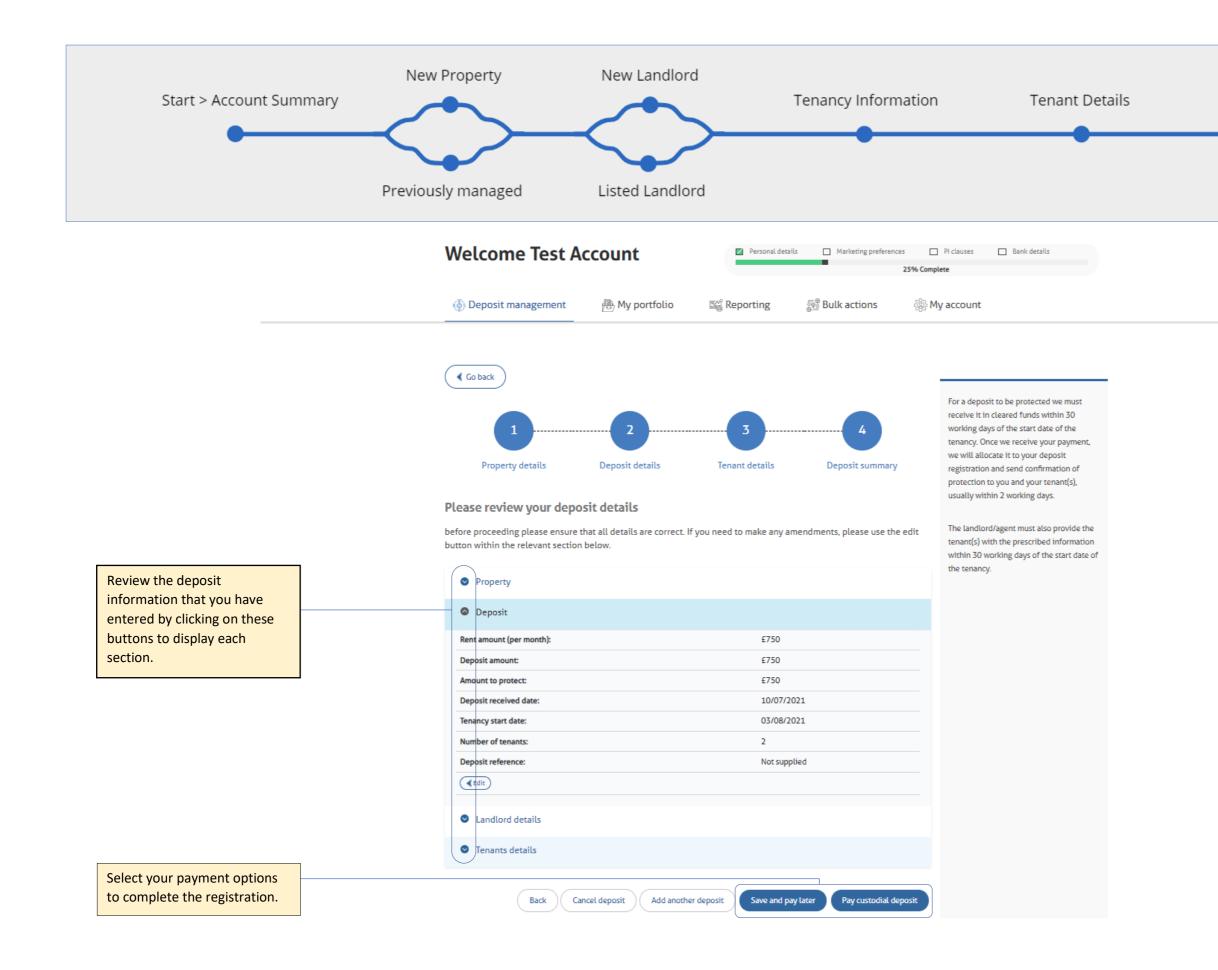

| Back Co                                               | ontinue                                   |                                                                                                                                       |                                                                                                                                                                                                      |                                                                   |                                  |                      |                                                    |                                                                                                                |



New Property



Previously Managed