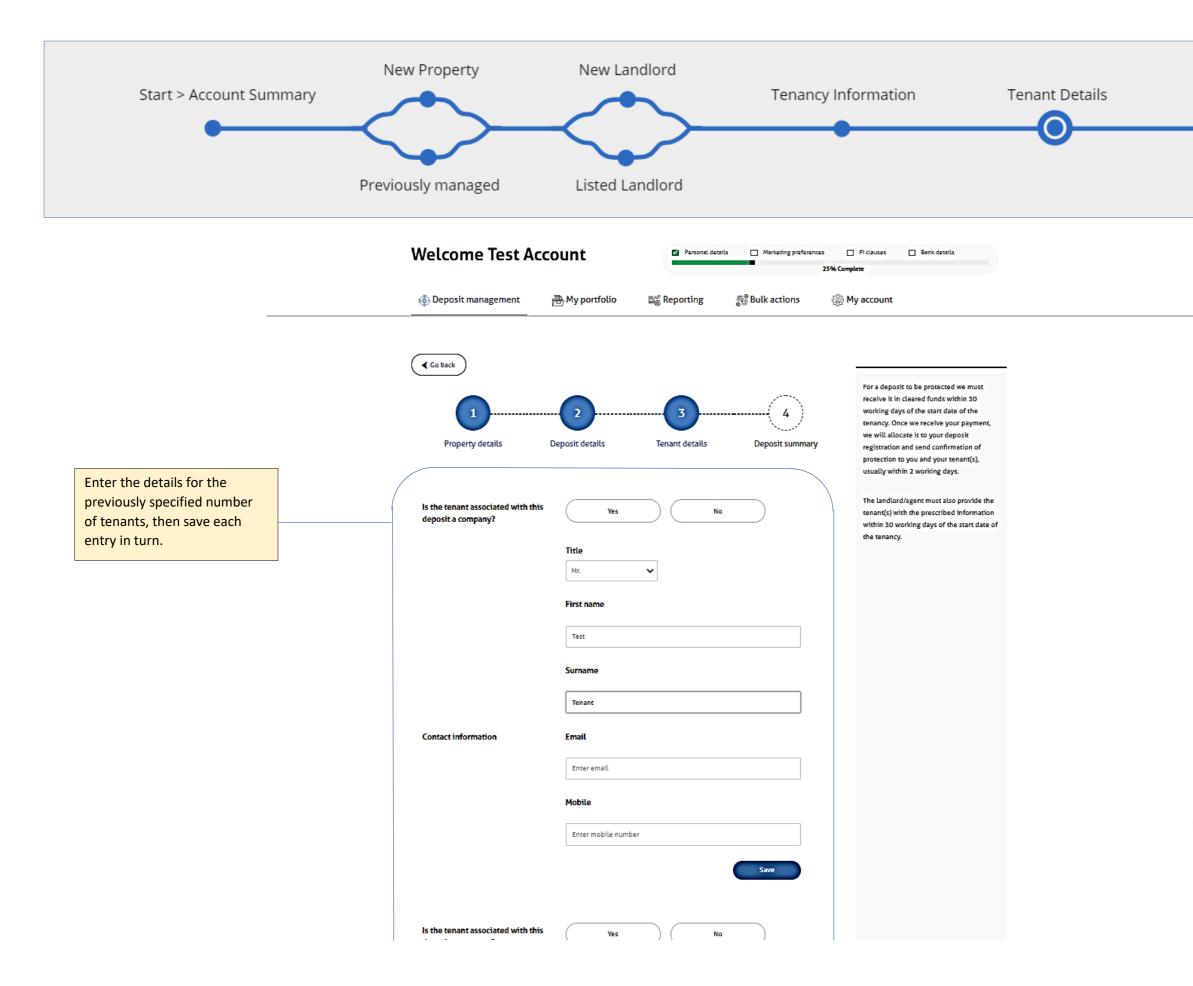

| Back Co                                               | ontinue                                   |                                                                                                                                       |                                                                                                                                                                                                      |                                                                   |                                  |                      |                                                    |                                                                                                                |



New Property



Previously Managed