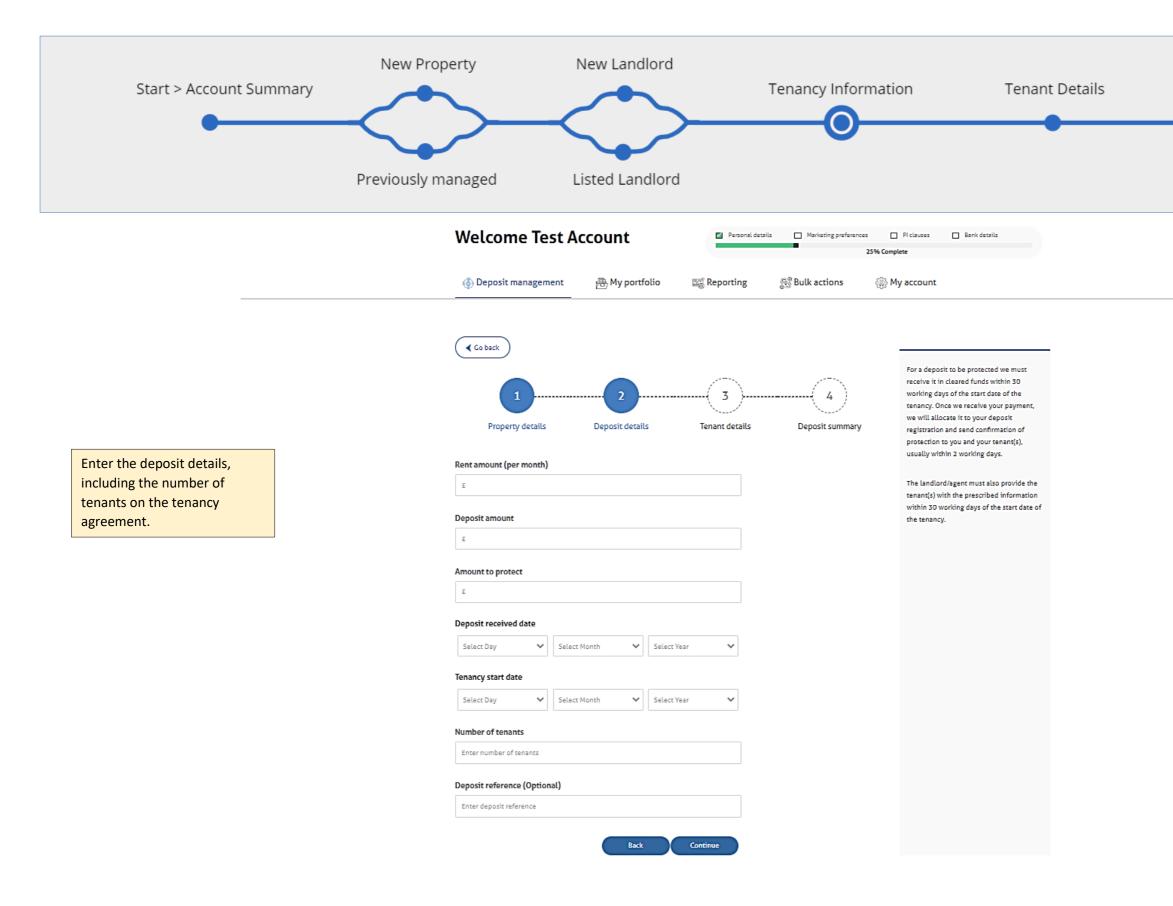

## HOW TO REGISTER A DEPOSIT (LETTING AGENTS)

SYSTEM GUIDANCE

How it works

Joining the largest deposit scheme in Scotland couldn't be easier. Follow the steps below, and we're just a click or a call away if you need any assistance.